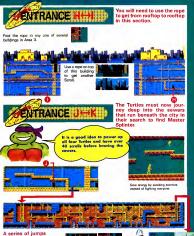

The Foot Clan has kidnapped the lovely April, and they're holding her in one of the buildings surrounding the canals. This Area is fairly easy to get through, and will give you a chance to test the Four Turtles' abilities as they battle to rescue April.

Jump to evoid him or he'll charge right over vou.

NE APRI

Watch out for Bibbop's machine gun and use either Leo or Don because they have better range.

In Area 2, the Turtles must find and disarm eight bombs that have been placed in the water under the dam by Shredder. Time is short and there are plenty of underwater obstacles, so you'll have to hurry.

Avoid the strong ourrents between the rocks

This seeweed stings/WWW3N94004176g3e0/9/fkw traps behind. You only have 2 minutes and 20 seconds to disarm all eight locate and there are lots of ways to take damage, so tegmwork is a must.

This building is a good place to power up your Turtles with pizza. Also, on the top floor you will find missiles for the Party Wagon.

Go in and out of the building, getting pizza each time until all four Turtles are at full strength

With lot of pres your Furtle will land on his feet

To much the highest left corper in Entrance A locate vourself just right of the door at the level below and press A to jump up. Only at this spot can make the jump to the top. With practice you will not only get the missile but go on to capture a Whole Pizza.

ENTRANCE B

Place your Turtle below the opening at this spot to jump.

and Left with the con-Incline.

At this point, push Up

The Turtles must fight their way through the underground sewers beneath this building to capture the Scroll

## Weapon.

To make the difficult jumps in the sewers, swing your weapon while jumping to control the Turtle and make your landing easier.

Check out the foncy footwork

If you fall into the sewage (yeack). the strong currents will carry you back outside the building.

The Turtles must jump from platform to platform, with enemies appearing just as they jump. One mistake, and the slimy current sewage will carry you back outside the building.

Use the Scroll in mid-air.